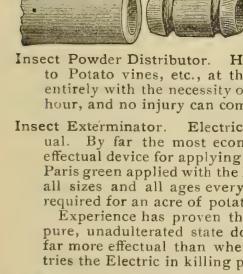

ach, .75 to \$1.50.

Knives, Grafting and Chisel. Made of best steel. Small, each, .50; large, each, .75.

Lawn Sprinkler. Ball Nozzle. With ordinary pressure this will cover a circle of forty feet, not with a thin spray but with a heavy rain of large penetrating drops, covering more than twice the ground in less than half the time required by any other kind of lawn sprinkler, and it will save many times the cost each season by saving hose. There are no pins or fly wheels, nothing about it to bend or break. Every other lawn sprinkler makes back pressure and bursts hose. We have these in three styles. Japanned, each, \$1.00; bronze, \$1.50; nickel-plated, \$1.75.



Ball Nozzle Lawn Sprinkler.

Lawn Sprinkler, The Hustler. A very neat little sprinkler which does excellent work. Each, .75.





Lawn Sprinkler. Twin Comet. This is composed of three swiftly revolving arms and a slowly revolving nozzle, a combination that fairly fills the air with a dense volume of moisture closely resembling one of those soft, silent, soaking showers, incident to the early summer months.

With an ordinary pressure of water, 20 pounds or upwards, it will thoroughly sprinkle an area 80 feet in diameter. The hose nozzle, and the tips on ends of arms, are adjustable so that it may be regulated to suit any desired space. The nozzle can be set at any angle to wet any desired space to be sprinkled, or can be set perpendicular to throw water upwards in a straight stream like a fountain.

A perforated disc, or rosette, is packed in every box and can be attached in place of the nozzle tip, discharging in